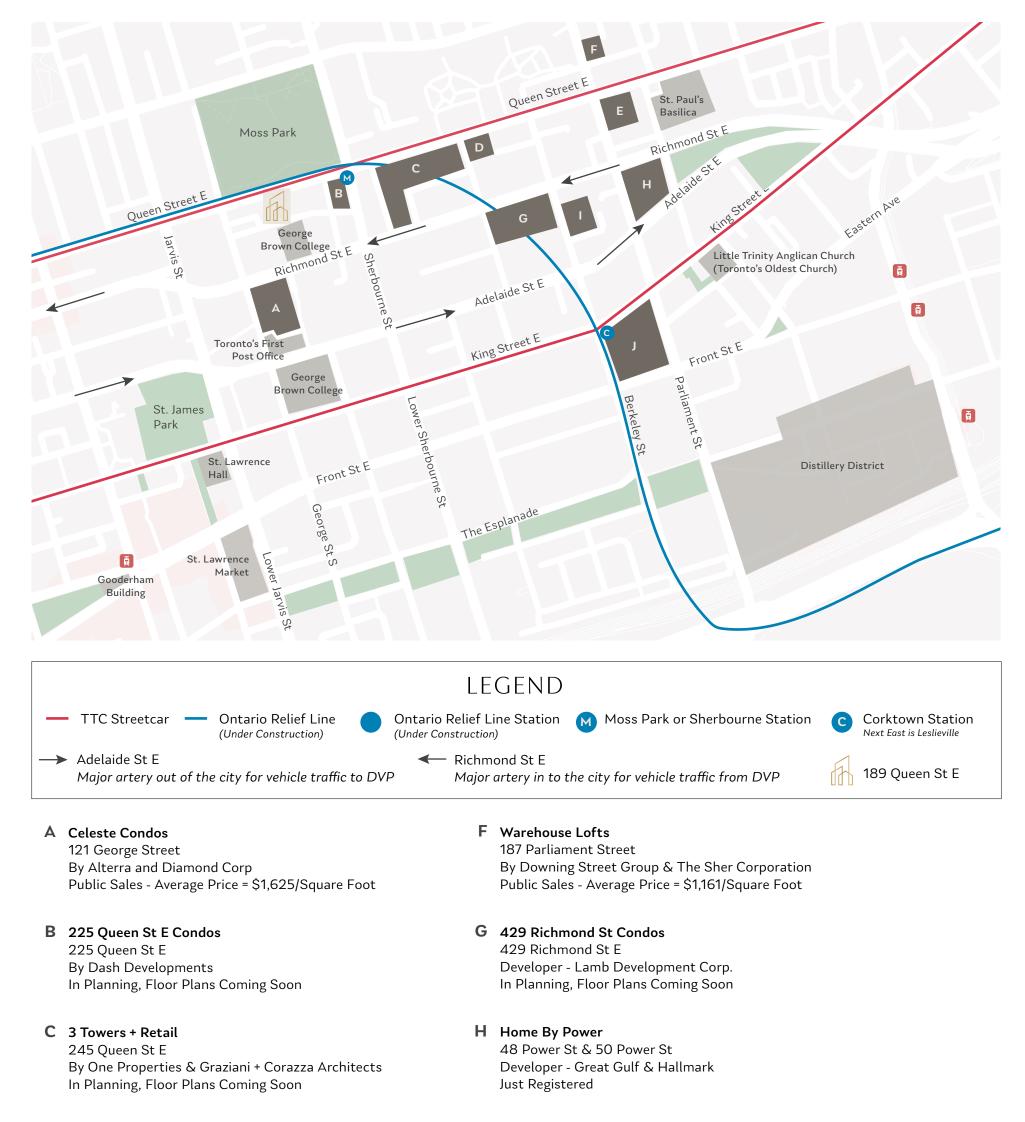

# AREA DEVELOPMENT PLANS



## **D** 301 Queen St E Condos

301 Queen St E Designed by Quadrangle Architects / Developer TBD In Planning

### E 351 Queen St E Condos

351 Queen St E **Developer - One Properties** In Planning, Floor Plans Coming Soon

#### I Berkeley House

102 Berkeley St Developer - Lamb Development Corp. Floor Plans and Pricing Coming Soon

#### J 250 Front St Condos

250 Front St at Parliament Developer - Greenpark Group / Architect - & Graziani & Corazza Architects Under Construction / Floor Plans and Pricing TBD



A - 121 George St

B - 225 Queen St E

C - 245 Queen St E C - 245 Queen St E

F - 187 Parliament St

TTC Street Car **Ontario Relief Line** 

Buyer and Buyer's Agent To Verify. New Development has been provided to the Buyer for general informational purposes only and as such, Sage R